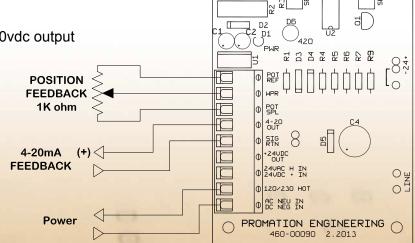

SAMPLE DIAGRAM

Refer to the proper IOM for your actuator for the correct wiring diagram or visit www.promation.com.

Wiring diagram for Position Feedback.

| For Product                                                                       | Position      | Actuator       | Order              |
|-----------------------------------------------------------------------------------|---------------|----------------|--------------------|
| Family                                                                            | Feedback for: | Voltage        | Information        |
| P1 24-AC                                                                          | On/Off/Jog    | 24vac          | Kit-420FB-24A-P1   |
| P1 24-DC                                                                          | On/Off/Jog    | 24vdc          | Kit-420FB-24D-P1   |
| P1 120/230                                                                        | On/Off/Jog    | 120vac, 230vac | Kit-420FB-120-P1   |
| P2-8 24-AC                                                                        | On/Off/Jog    | 24vac          | Kit-420FB-24A-P28  |
| P2-8 24-DC                                                                        | On/Off/Jog    | 24vdc          | Kit-420FB-24D-P28  |
| P2-13 120/230                                                                     | On/Off/Jog    | 120vac         | Kit-420FB-120-P213 |
| PA-PD 24-AC                                                                       | On/Off        | 24vac          | Kit-420FB-24A-PA   |
| PA-PD 24-DC                                                                       | On/Off        | 24vdc          | Kit-420FB-24D-PA   |
| PA-PD 120/230                                                                     | On/Off        | 120vac, 230vac | Kit-420FB-120-PA   |
| Feedback generators cannot b <mark>e used</mark> with Proportional control units. |               |                |                    |