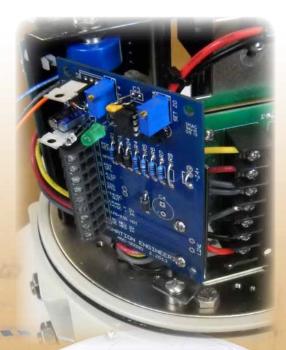

4-20mA feedback generator installed in a P2-24VDC series actuator

Potentiometer Based Actuator Position - Mounted on a bracket and securely attached to the geartrain motor plate, the potentiometer accurately translates actuator position into a discrete analog signal for use in most control systems.

Ruggedboard interface card - The circuit board provides user friendly LED indicators and tuning for both the 4mA and 20mA outgoing signals. The board increases the reliability of the product by eliminating extraneous wiring and reducing lugged connections.