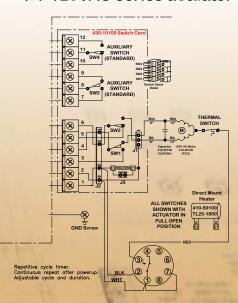

## SAMPLE DIAGRAMS

Refer to the proper IOM for your actuator for the correct wiring diagram or visit www.promation.com.

Wiring diagram for time cycled operation for P2 actuators.

Wiring diagram for delayed run time for P2 actuators.