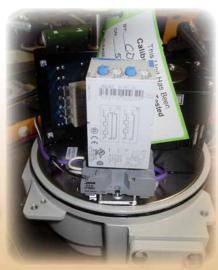

Timer Option installed in a P3-120VAC series actuator

**Securely Mounted** - Mounted on a bracket and securely attached to the geartrain motor plate in P2-13 series actuators (shown above). Mounted in a separate enclosure for P1 series actuators (see page 2).