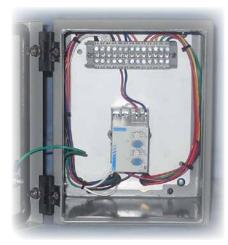

## Timer Option installed in an external housing for a P1-120VAC series actuator

**Securely Mounted** - Mounted on a bracket and securely attached to the geartrain motor plate in P2-13 series actuators (shown above). Mounted in a separate enclosure for P1 series actuators (see page 2).