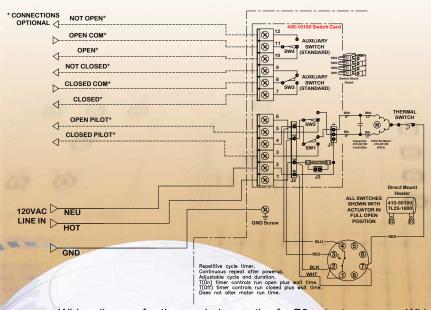

## SAMPLE DIAGRAMS

Refer to the proper IOM for your actuator for the correct wiring diagram or visit www.promation.com.

Wiring diagram for time cycled operation for P2 actuators.

Wiring diagram for delayed run time for P2 actuators.