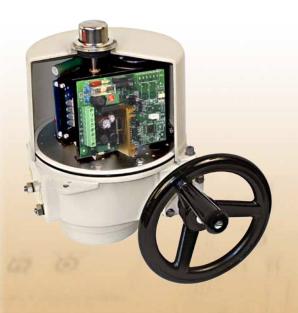

**-ED Controller** - ProMation Engineering -ED control board is the interface between incoming 120/230vac and the dc motor.

**Standard P Series Chassis** - The -ED option uses standard P Series enclosures and geartrains for Rugged ProMation performance.