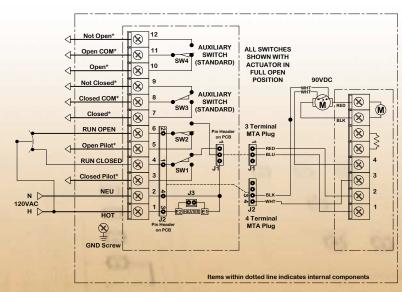

## SAMPLE DIAGRAM

Refer to the proper IOM for your actuator for the correct wiring diagram or visit www.promationei.com.

- Available for 120vac and 230vac models
- Replaces standard on/off motor and control board.
- DC motor adds less heat to the interior of the enclosure.
- Compatible with most options including torque switches, cold weather kits, and timers.

Not all options are available for all models or in conjunction with other options. Call ProMation for more information.

Extended Duty Control Board supplies power and control to the 90vdc motor.

Wiring diagram for P2 actuator with Extended Duty Motor.