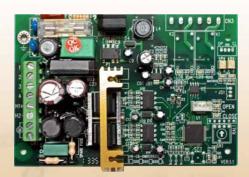

**-ED Controller** - ProMation Engineering -ED control board is the interface between incoming 120/230vac and the dc motor.

**Standard P Series Chassis** - The -ED option uses standard P Series enclosures and geartrains for Rugged ProMation performance.

Not all options are available for all models or in conjunction with other options. Call ProMation for more information.

Extended Duty Control Board supplies power and control to the 90vdc motor.

Wiring diagram for P2 actuator with Extended Duty Motor.